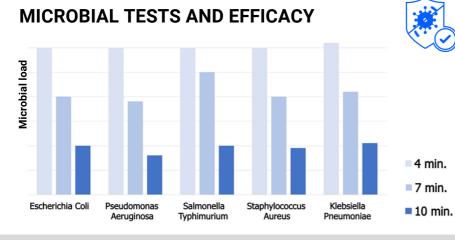

#### OFFICIALLY DISTRIBUTED BY:

Up-to log6 microbial reduction

with a 10 minutes treatment, at

Light Progress customers rely on our extensive history of third party testing and proven efficacy to meet any level of disinfection validated against literally

We understand your need to meet

**Regulatory Requirements and Industrial** 

Standards as we help you achieve microbial load reduction using our UV

3.5 mt from target Suface

any virus or microorganism.